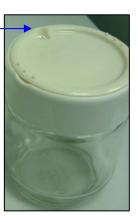

### Characteristics:

- The number of containers: 7
- Containers are made from glass
- Function of setting down a date
- Device stability: 4 rubber legs with light indicator

#### Power:

• Power supply: AC 220-240 V, 50/60 Hz

• Power: 16,5 W

Glass container with date setting