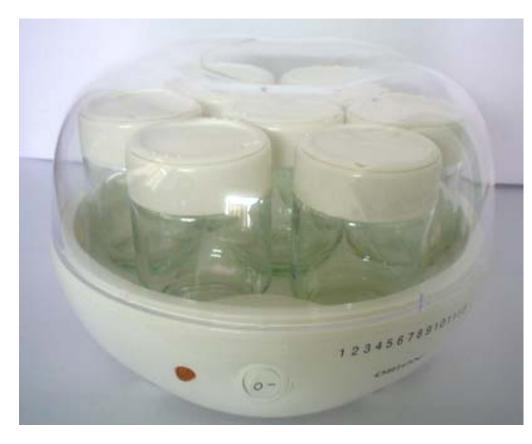

#### General:

With ORION Yoghurt Maker you can make 7 portions of yoghurt per batch. It maintains the a temperature appropriate for setting yoghurt the entire time it is switched on. It is basically an incubator, and comes with a removable 7 glass containers that you can put into the fridge once the yoghurt has set.

### Characteristics:

- The number of containers: 7
- Containers are made from glass
- Function of setting down a date
- Device stability: 4 rubber legs with light indicator